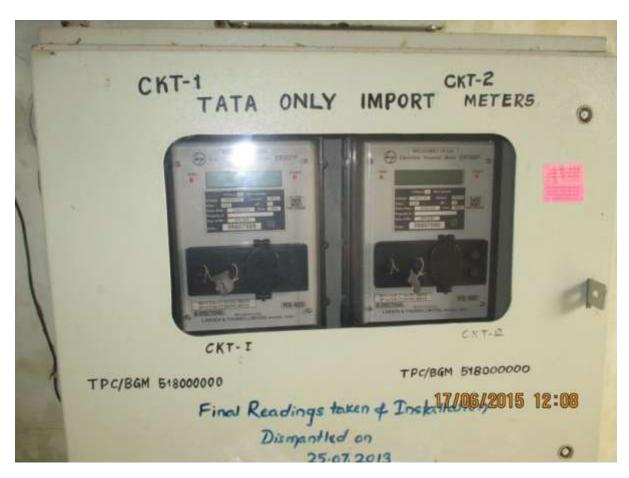

| 1     | Electrical & Usable items |
| 2     | Engine spares - new & old |
| 3     | MOEF Oil                  |
| 4     | MOEF-Oil                  |

Tentative auction date: 3rd week of July, 2015

The material list and photographs are indicative in nature. Customers are advised to inspect the materials to satisfy themselves.

The sale will be As-is-where-is & No-Complaint basis.

The final material list will be published in the auction catalogue prior to conduct the auction.

Some Photographs are shown in the next page.





## **Photographs**



































**Measuring equipment** 









Oil storage tank













































































#### **Switchyard items**































































































## Transformer Oil testing kit