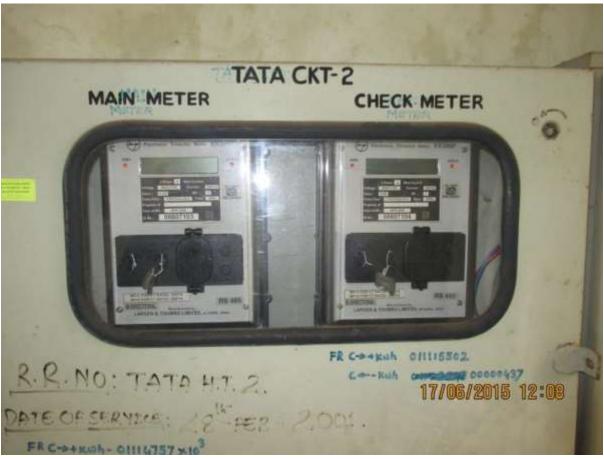

sable items |
| 2     | Engine spares - new & old |
| 3     | MOEF Oil                  |
| 4     | MOEF-Oil                  |

Tentative auction date: 3rd week of July, 2015

The material list and photographs are indicative in nature. Customers are advised to inspect the materials to satisfy themselves.

The sale will be As-is-where-is & No-Complaint basis.

The final material list will be published in the auction catalogue prior to conduct the auction.

Some Photographs are shown in the next page.





## **Photographs**



































**Measuring equipment** 









Oil storage tank













































































#### **Switchyard items**































































































## Transformer Oil testing kit