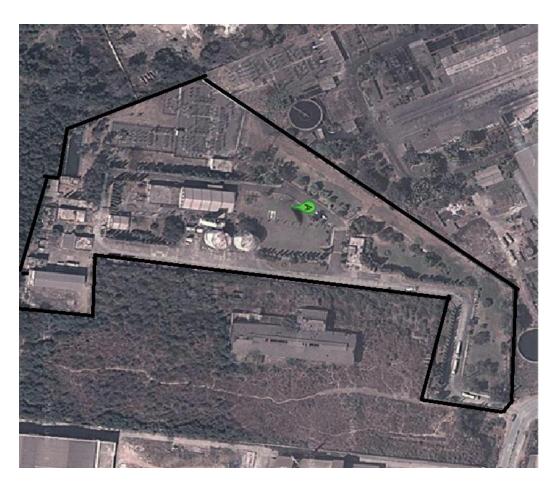

## Location of the property:

- The location of the plot is in the turning of the main internal road of MIDC Tarapur. This is adjacent & also shares its boundary with Tata Steel Wire plant. This land is also close to Lupin India, a pharmaceutical company.
- > The plot is situated within the chemical zone of MIDC, Tarapur.
- Total Area of Land: 44040 SqM i.e. 10.88 Acre
- > Developed land with internal metal roads with a permanent boundary wall approx. 8 ft.

#### This land is:

- Ideal property for setting up any manufacturing unit
- > This lies in chemical zone so making it lucrative for setting up chemical units as well
- About 100 KM from Mumbai City
- > 25 KM from NH 8
- Close to Boisar Railway Station
- About 45 KM from Gujarat border
- > The location of the plot is in the turning of the main internal road of MIDC Tarapur.