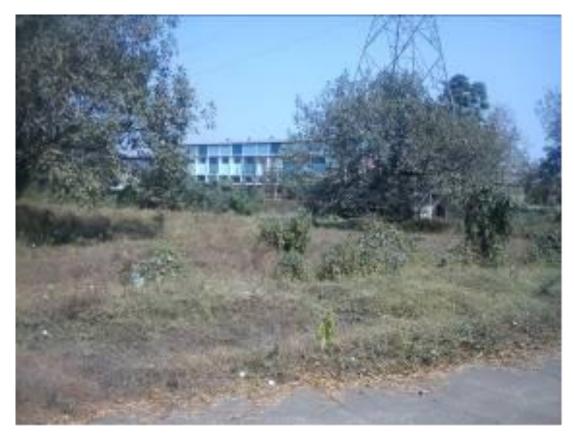

## Location of the property:

- The location of the plot is in the turning of the main internal road of MIDC Tarapur. This is adjacent & also shares its boundary with Tata Steel Wire plant. This land is also close to Lupin India, a pharmaceutical company.
- > The plot is situated within the chemical zone of MIDC, Tarapur.
- Total Area of Land: 44040 SqM i.e. 10.88 Acre
- > Developed land with internal metal roads with a permanent boundary wall approx. 8 ft.

#### This land is:

- Ideal property for setting up any manufacturing unit
- > This lies in chemical zone so making it lucrative for setting up chemical units as well
- About 100 KM from Mumbai City
- > 25 KM from NH 8
- Close to Boisar Railway Station
- About 45 KM from Gujarat border
- > The location of the plot is in the turning of the main internal road of MIDC Tarapur.