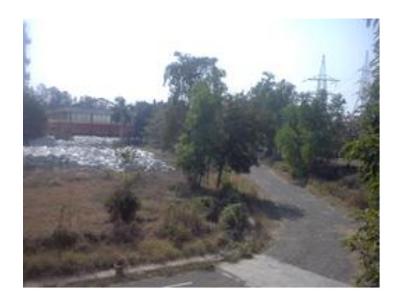

## Location of the property:

- The location of the plot is in the turning of the main internal road of MIDC Tarapur. This is adjacent & also shares its boundary with Tata Steel Wire plant. This land is also close to Lupin India, a pharmaceutical company.
- > The plot is situated within the chemical zone of MIDC, Tarapur.
- Total Area of Land: 44040 SqM i.e. 10.88 Acre
- > Developed land with internal metal roads with a permanent boundary wall approx. 8 ft.

#### This land is:

- Ideal property for setting up any manufacturing unit
- > This lies in chemical zone so making it lucrative for setting up chemical units as well
- About 100 KM from Mumbai City
- > 25 KM from NH 8
- Close to Boisar Railway Station
- About 45 KM from Gujarat border
- > The location of the plot is in the turning of the main internal road of MIDC Tarapur.